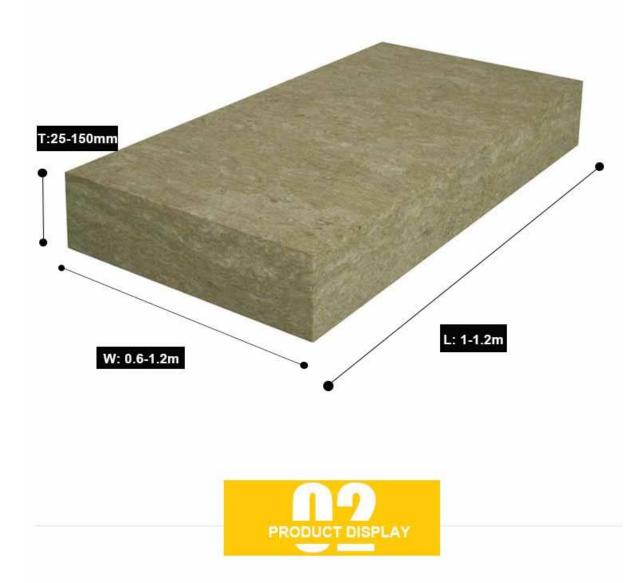

#### **Standard Sizes**

| Nominal Density(kg) | 60-200kg             |  |
|---------------------|----------------------|--|
| Size: L*W(mm)       | 1.2m*0.6m, 2.5m*1.2m |  |
| Thickness(mm)       | 25-150               |  |

Remarks: Other sizes available upon request.