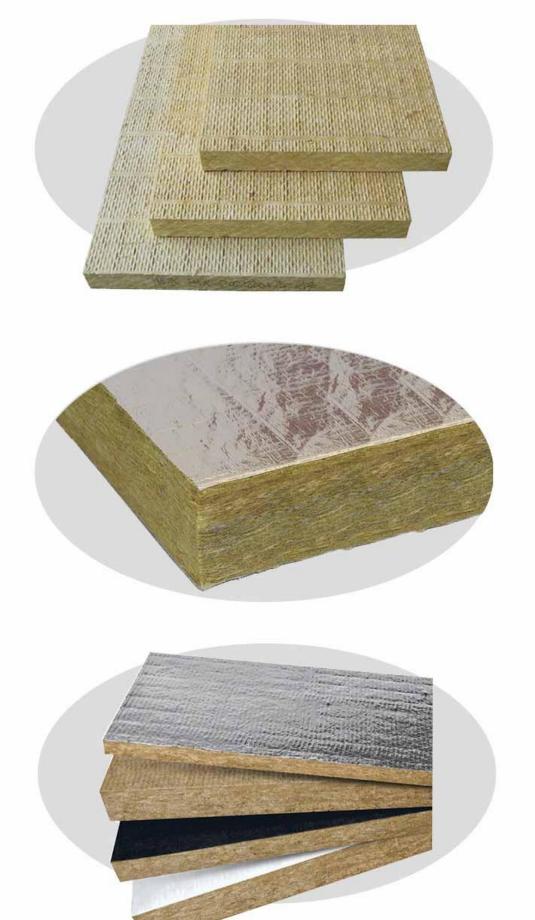

#### EcoIn Rock wool board Insulation has below features:

- High Compressive Strength and tensile strength
- Good water repellence and air permeability; low moisture absorption
- It doesn't burn, can effectively prevent flame spread in case of fire
- Excellent sound absorption performance