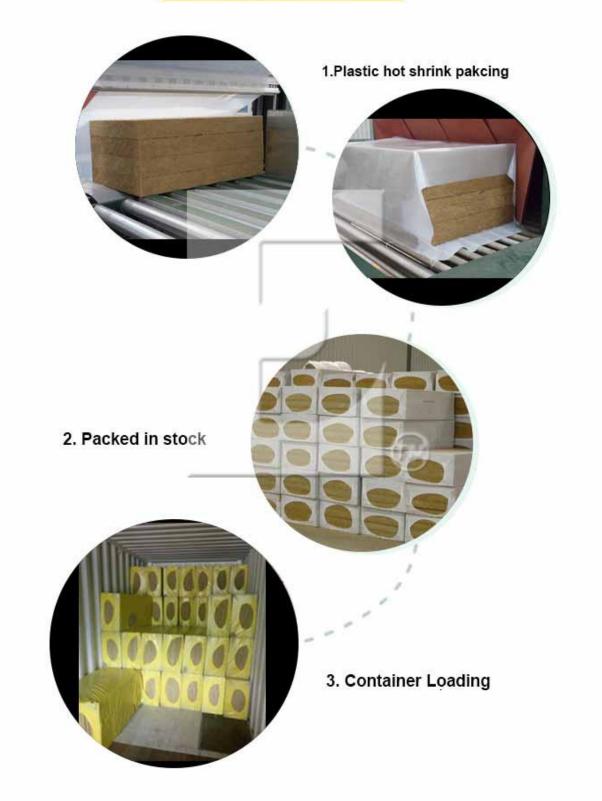

1. Packing Details: Heat shrink plastic packing

2. Delivery time: It's depends on your quantity. Normally we can delivery within 4 days.

Ecoin rockwool board can be used as thermal insulation and sound proof material for: