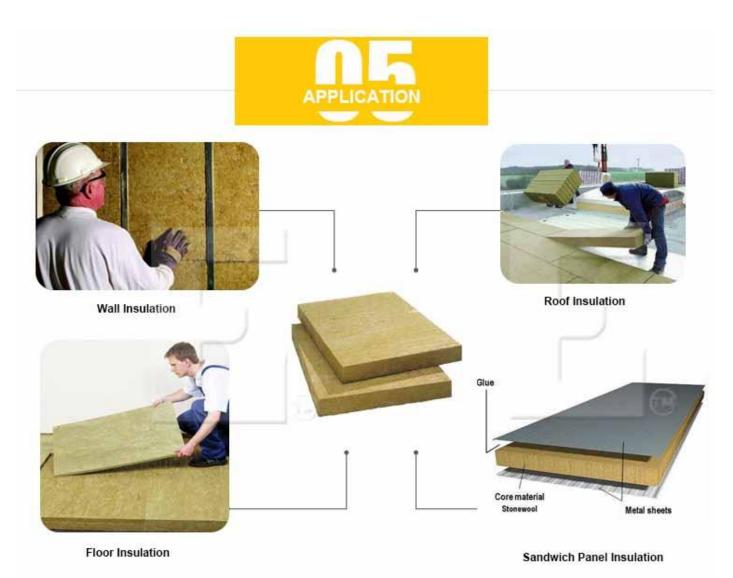

1. Packing Details: Heat shrink plastic packing

2. Delivery time: It's depends on your quantity. Normally we can delivery within 4 days.

Ecoin rockwool board can be used as thermal insulation and sound proof material for:

- ECOIN rock wool fire barrier lamella is applicable to exterior wall insulation system made of non-grade-A insulating materials. It can effectively prevent flame spread in case of fire.
- Usually applied in insulating layer and bearing layer of flexible waterproof roofing system; constituting roof covering system together with flexible waterproof rolls, vapor barrier layer and system fasteners.
- Widely used in workshops, airports, shopping malls, sports venues, stroage facilities and other stee-structure metal roofing systems or water-resistant systems for concrete flat roofing.