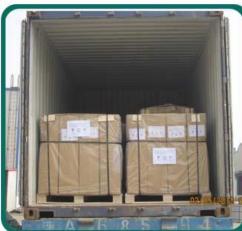

INSULATION <u>www.einsulations.com</u>

1. 2-3 tons per coil

2. Packed by PE bag and craftpaper, steel fixed in pallet.

- Į
- 3. Container Loading.

We also have small roll packing as below:

2. Packed each roll by pallet, Each pallet 25-36rolls.

3. Container Loading.