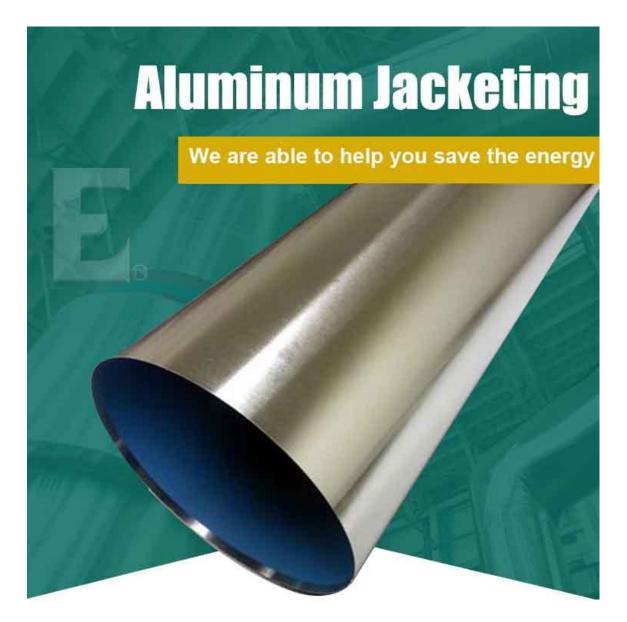

## Ecoin aluminum sheet can be used as (application):

- Aluminum Jacketing is recommended for HVAC, Insulated Piping, Tanks & vessels less than 8 feet in diameter.
- Deep corrugated sheets are recommended for diameters greater than 8 feet.
- Chemical Plants & Refineries: Distillation columns, tank farms, fractionation units, cokers and ethylene production units.
- Paper Mills: Chemical storage tanks, breechings and ducts.
- Steel Mills: Pickle acid tanks, oxygen production units, fuel oil and tar storage tanks.
- Miscellaneous: Power station, Food processing plants, LPG storage units, LNG storage units, sewage and waste water treatment plants.