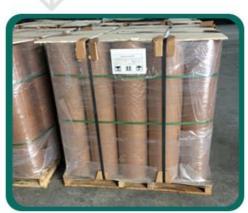

INSULATION <u>www.einsulations.com</u>

1. 2-3 tons per coil

2. Packed by PE bag and craftpaper, steel fixed in pallet.

- Į
- 3. Container Loading.

We also have small roll packing as below:

2. Packed each roll by pallet, Each pallet 25-36rolls.