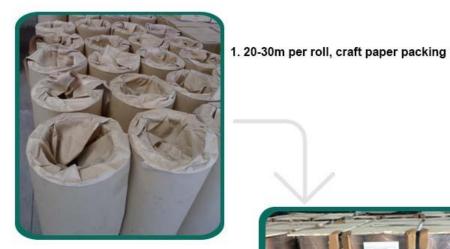

INSULATION <u>www.einsulations.com</u>

1. 2-3 tons per coil

2. Packed by PE bag and craftpaper, steel fixed in pallet.

- Į
- 3. Container Loading.

We also have small roll packing as below:

2. Packed each roll by pallet, Each pallet 25-36rolls.