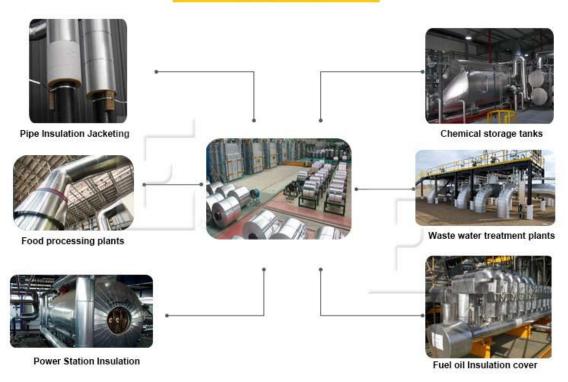

## Ecoin aluminum sheet can be used as (application):

- Aluminum Jacketing is recommended for HVAC, Insulated Piping, Tanks & vessels less than 8 feet in diameter.
- Deep corrugated sheets are recommended for diameters greater than 8 feet.
- Chemical Plants & Refineries: Distillation columns, tank farms, fractionation units, cokers and ethylene production units.
- Paper Mills: Chemical storage tanks, breechings and ducts.
- Steel Mills: Pickle acid tanks, oxygen production units, fuel oil and tar storage tanks.
- Miscellaneous: Power station, Food processing plants, LPG storage units, LNG storage units, sewage and waste water treatment plants.