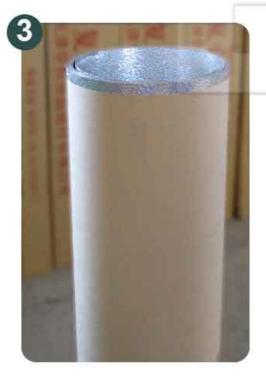

3. Finished Product

INSULATION <u>www.einsulations.com</u>

ECOIN

1. Hot apply with 85g-120g craftpaper.

2. In Strict Accordance with ASTM C1729, the moisture retarder has no visual defects that will affect the performance. And it's free of laminated separations, holes, rips, tears, scratches or dents.

3. Finished Product