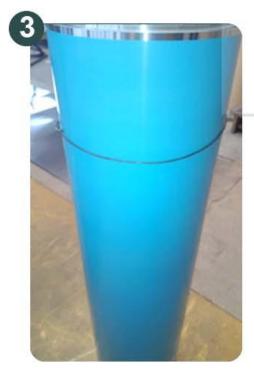

3. Finished Product

INSULATION <u>www.einsulations.com</u>

ECOIN

1. Hot apply with 85g-120g craftpaper.

2. In Strict Accordance with ASTM C1729, the moisture retarder has no visual defects that will affect the performance. And it's free of laminated separations, holes, rips, tears, scratches or dents.

3. Finished Product